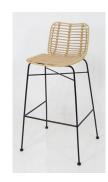

# Palm Barstool

## **Features**

- ✓ Only PE Rattan based barstool that is stackable
- ✓ Easy to stack up to 10 pieces
- ✓ Stackable on a trolley
- ✓ For in- and outdoor use
- ✓ Weight: 7kg

#### Material

✓ Frame High quality steel with smooth black matt surface. ✓ Coating Galvanized before powdercoating (anti-rust) ✓ Feet

Protected feet with plastic cap

✓ Seat PE Rattan (outdoor use)

# Seat Colours

Retro Beige