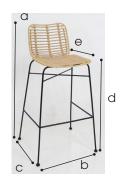

# **Dimensions**

Height (a) 105cm Width (b) 55cm Length (c) 50cm Seat Height (d) 79cm Seat depth (e) 50cm