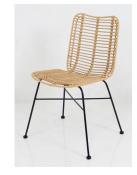

# Palm Chair



### Stackable PE Rattan Chair for in- and outdoor use

#### Dimensions

Height (a)84cmWidth (b)55cmLength (c)59cmSeat Height (d)45cmSeat depth (e)55 cm



#### Features

- ✓ Only PE Rattan based chair that is stackable
- ✓ Easy to stack up to 10 pieces
- ✓ Stackable on a trolley
- ✓ For in- and outdoor use
- ✓ Weight: 5,75kg

#### Material

- $\checkmark$  Frame High quality steel with smooth black matt surface.
- ✓ Coating Galvanized before powdercoating (anti-rust)
- ✓ Feet Protected feet with plastic cap
- ✓ Seat PE Rattan (outdoor use)

## Seat Colours



# Add-ons

Cushions

- $\checkmark$  Material Outdoor foam and fabric with velcro connection
- ✓ Feature Fabric is washable and waterresistant
- ✓ Color Black
- ✓ Dimensions 39cm width x 43cm depth
- ✓ Thickness 3cm
- ✓ Weight 0,35k