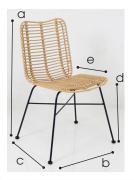

#### Dimensions

Height (a)84cmWidth (b)55cmLength (c)59cmSeat Height (d)45cmSeat depth (e)55 cm