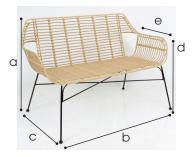

# **Dimensions**

Height (a) 83cm
Width (b) 127cm
Length (c) 72cm
Seat Height (d) 43cm
Seat depth (e) 45cm