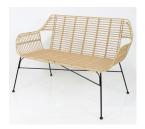

# Palm Bench

Stackable PE Rattan Bench for in- and outdoor use

# **Seat Colours**

Retro Beige